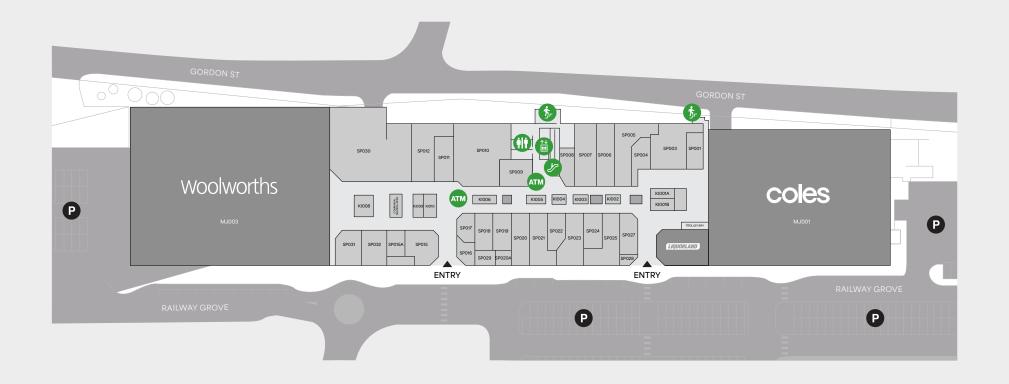

## MORNINGTON CENTRAL

**GROUND FLOOR** 

| MJ001 | Coles & Liquorland | SP012  | Bonds                 | SP025  | OPSM                  | KI006 | Boost           |
|-------|--------------------|--------|-----------------------|--------|-----------------------|-------|-----------------|
| MJ003 | Woolworths & BWS   | SP015A | Vacant                | SP027  | Yes Optus             | KI008 | Osaka Simple    |
|       |                    | SP015  | Jamaica Blue          | SP028  | Tobacco Mornington    | KI009 | Daniel's Donuts |
| SP001 | Just Walking       | SP016  | Cre8te Nails          | SP029  | Grindstone Barber     | KI010 | Soul Origin     |
| SP003 | The Butcher Club   | SP017  | Roll'd                | SP030  | Vacant                |       |                 |
| SP004 | Mornington News    | SP018  | Smiggle               | SP031  | Peninsula Fish Market | AT004 | ATM: NAB        |
|       | and Tattslotto     | SP019  | Vacant                | SP032  | Bakers Delight        | AT005 | ATM: CBA        |
| SP005 | Sportsco           | SP020A | Mornington Alteration |        |                       | AT002 | Vacant          |
| SP006 | House              |        | Services              | KI001A | Chatime               |       |                 |
| SP007 | Edge Clothing      | SP020  | My Skin Clinics       | KI001B | Vacant                |       |                 |
| SP008 | Strandbags         | SP021  | Just Jeans            | KI002  | Mister Minit          |       |                 |
| SP009 | Hosking Jewellers  | SP022  | Hairhouse Warehouse   | KI003  | Deep Blue Forest      |       |                 |
| SP010 | Chemist Warehouse  | SP023  | Telstra               | KI004  | JJ Repairs            |       |                 |
| SP011 | Body & Balance     | SP024  | Oscar Wylee           | KI005  | Sushi & Co            |       |                 |